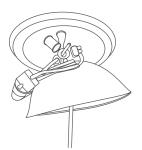

#### DESIGN

Eikon Shell is a minimalist lamp made of certified wood and a coloured metal lampshade. The wooden base and the coloured shade are a perfect match for many home and interior design applications.

The light has a clean line that gives it a pure and contemporary look with a subtle reminder of the industrial age. The large Shell lampshade creates a very high light output. The magnetic connecting system allows the lampshade to be easily changed for another color, shape or material of the Eikon collection.

## LAMPSHADE

Material: Powder coated steel

Colors:

NCS S 0530 G80Y NCS S 0515 R90B

RAL 9016

Light Yellow Ice Blue White

Other colors are available on request

The 'Eikon' lampshade is available in two other shapes ('Basic' | 'Circus') and two other materials/finishes ('Bubble' | 'Ray').