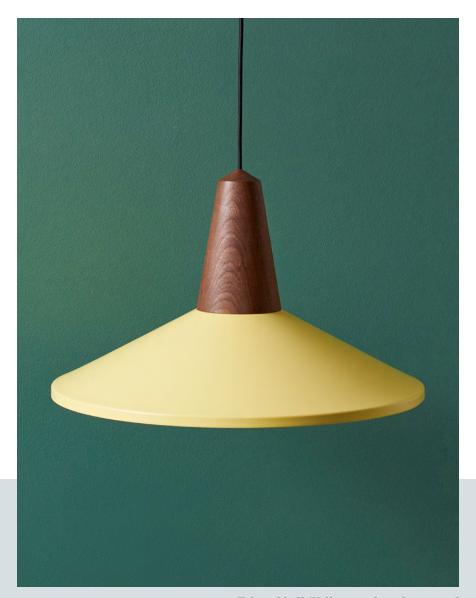

# designed by Julia Mülling & Niklas Jessen | 2014

Eikon Shell 'Yellow' with walnut wood

#### DESIGN

Eikon Shell is a minimalist lamp made of certified wood and a coloured metal lampshade. The wooden base and the coloured shade are a perfect match for many home and interior design applications.

The light has a clean line that gives it a pure and contemporary look with a subtle reminder of the industrial age. The large Shell lampshade creates a very high light output. The magnetic connecting system allows the lampshade to be easily changed for another color, shape or material of the Eikon collection.