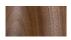

lia Mülling & Niklas Jessen | 2014



Eikon Shell 'Yellow' with walnut wood

#### DESIGN

Eikon Shell is a minimalist lamp made of certified wood and a coloured metal lampshade. The wooden base and the coloured shade are a perfect match for many home and interior design applications.

The light has a clean line that gives it a pure and contemporary look with a subtle reminder of the industrial age. The large Shell lampshade creates a very high light output. The magnetic connecting system allows the lampshade to be easily changed for another color, shape or material of the Eikon collection.



## EIKON SHELL LIGHTING



## PRODUCTION PROCESS

Eikon is made of certified wood and produced in Germany.

## TYPE | ENVIRONMENT

Pendant lamp | indoor

#### MATERIAL SOCKET



Ash



Oak



Bamboo



Walnut



Smoked Oak

## LAMPSHADE

Material: Powder coated steel

Colors:



NCS S 0530 G80Y NCS S 0515 R90B

RAL 9016

Light Yellow Ice Blue White

Other colors are available on request

The 'Eikon' lampshade is available in two other shapes ('Basic' | 'Circus') and two other materials/finishes ('Bubble' | 'Ray').

### EIKON SHELL LIGHTING

### CORD

Textile cord | length: 3m

BasicWhite

Deep Black

Ice Blue SmoothCreme

CoralOrange

LightYellow

Other length or colors are available on request.

# LIGHT SOURCE & ENERGY EFFICIENCY

E27 | Bulb is not included

Compatible with bulbs of the energy classes: A++ - E

Suggested lightbulb:



LED-11W





#### SPECIFICATIONS



### VOLTAGE

220V - 240V | 50Hz Other cords (voltage) on request.

#### CANOPY

Cable Cup covering included | white