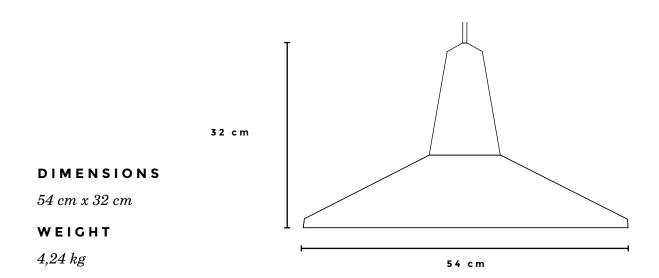

# designed by Julia Mülling & Niklas Jessen | 2014



Eikon Shell 'Yellow' with walnut wood

#### DESIGN

Eikon Shell is a minimalist lamp made of certified wood and a coloured metal lampshade. The wooden base and the coloured shade are a perfect match for many home and interior design applications.

The light has a clean line that gives it a pure and contemporary look with a subtle reminder of the industrial age. The large Shell lampshade creates a very high light output. The magnetic connecting system allows the lampshade to be easily changed for another color, shape or material of the Eikon collection.



## EIKON SHELL LIGHTING



## PRODUCTION PROCESS

Eikon is made of certified wood and produced in Germany.

## TYPE | ENVIRONMENT

Pendant lamp | indoor

#### MATERIAL SOCKET



Ash



Oak



Bamboo



Walnut



Smoked Oak

## LAMPSHADE

Material: Powder coated steel

Colors:



NCS S 0530 G80Y NCS S 0515 R90B

RAL 9016

Light Yellow Ice Blue White

Other colors are available on request

The 'Eikon' lampshade is available in two other shapes ('Basic' | 'Circus') and two other materials/finishes ('Bubble' | 'Ray').

### EIKON SHELL LIGHTING

### CORD

Textile cord | length: 3m

BasicWhite

Deep Black

Ice Blue SmoothCreme

CoralOrange

LightYellow

Other length or colors are available on request.

# LIGHT SOURCE & ENERGY EFFICIENCY

E27 | Bulb is not included

Compatible with bulbs of the energy classes: A++ - E

S