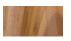

gned by Julia Mülling & Niklas Jessen | 2014



Eikon Shell 'Yellow' with walnut wood

#### DESIGN

Eikon Shell is a minimalist lamp made of certified wood and a coloured metal lampshade. The wooden base and the coloured shade are a perfect match for many home and interior design applications.

The light has a clean line that gives it a pure and contemporary look with a subtle reminder of the industrial age. The large Shell lampshade creates a very high light output. The magnetic connecting system allows the lampshade to be easily changed for another color, shape or material of the Eikon collection.



## EIKON SHELL LIGHTING



## PRODUCTION PROCESS

Eikon is made of certified wood and produced in Germany.

## TYPE | ENVIRONMENT

Pendant lamp | indoor

#### MATERIAL SOCKET



Ash



Oak



Bamboo



Walnut



Smoked Oak

## LAMPSHADE

Material: Powder coated steel

Colors:



NCS S 0530 G80Y NCS S 0515 R90B

RAL 9016

Light Yellow Ice Blue White

Other colors are available on request

The 'Eikon' lampshade is available in two other shapes ('Basic' | 'Circus') and two other materials/finishes ('Bubble' | 'Ray').

### EIKON SHELL LIGHTING

### CORD

Textile cord | length: 3m

BasicWhite

Deep Black

Ice Blue SmoothCreme

CoralOrange

LightYellow

Other length or colors are available on request.

# LIGHT SOURCE & ENERGY EFFICIENCY

E27 | Bulb is not included

Compatible with bulbs of the energy classes: A++ - E

Suggested lightbulb:



LED-11W





#### SPECIFICATIONS



### VOLTAGE

220V - 240V | 50Hz Other cords (voltage) on request.

#### CANOPY

Cable Cup covering include