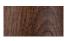

g & Niklas Jessen | 2014



Eikon Shell 'Yellow' with walnut wood

#### DESIGN

Eikon Shell is a minimalist lamp made of certified wood and a coloured metal lampshade. The wooden base and the coloured shade are a perfect match for many home and interior design applications.

The light has a clean line that gives it a pure and contemporary look with a subtle reminder of the industrial age. The large Shell lampshade creates a very high light output. The magnetic connecting system allows the lampshade to be easily changed for another color, shape or material of the Eikon collection.



## EIKON SHELL LIGHTING



## PRODUCTION PROCESS

Eikon is made of certified wood and produced in Germany.

## TYPE | ENVIRONMENT

Pendant lamp | indoor

#### MATERIAL SOCKET



Ash



Oak



Bamboo



Walnut



Smoked Oak

## LAMPSHADE

Material: Powder coated steel

Colors:



NCS S 0530 G80Y NCS S 0515 R90B

RAL 9016

Light Yellow Ice Blue White

Other colors are available on request

The 'Eikon' lampshade is available in two other shapes ('Basic' | 'Circus') and two other materials/finishes ('Bubble' | 'Ray').

### EIKON SHELL LIGHTING

### CORD

Textile cord | length: 3m

BasicWhite

Deep Black

Ice Blue SmoothCreme

CoralOrange

LightYellow

Other length or colors are available on request.

# LIGHT SOURCE & ENERGY EFFICIENCY

E27 | Bulb is not included

Compatible with bulbs of the energy classes: A++ - E

Suggested lightbulb:



LED-11W





#### SPECIFICATIONS



### VOLTAGE

220V - 240V | 50Hz Other cords (voltage) on request.

#### CANOPY

Cable Cup covering included | white or black |